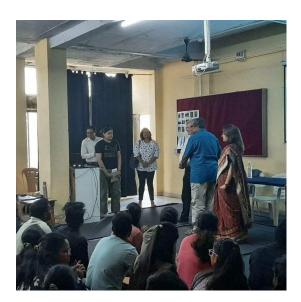

## **PHOTOS**

Mr. Robert while interacting with students with PPT.

Warm thank by Ar Vijay Gajbar to Mr.Robert