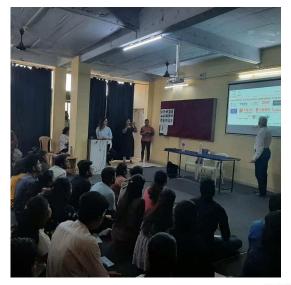

## **PHOTOS**

Mr. Robert while interacting with students with PPT.

Warm thank by Ar Vijay Gajbar to Mr.Robert